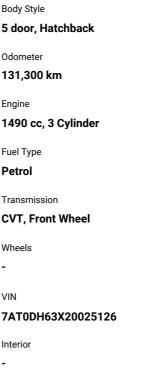

Reg No. MTE511 Ext Colour Grey History Ex-Overseas, 2 owners Seats 5 seats CO2 Emissions ★★★★★☆☆ 169 grams/km Energy Economy ★★☆☆☆☆☆