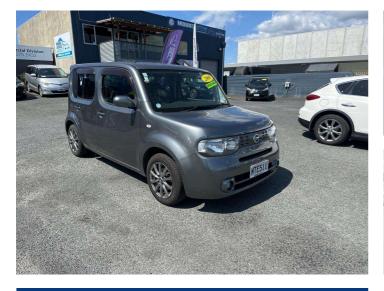

# 2009 Nissan Cube

Reg No. MTE511 Ext Colour Grey History Ex-Overseas, 2 owners Seats 5 seats CO2 Emissions ★★★★★☆☆ 169 grams/km Energy Economy ★★☆☆☆☆☆